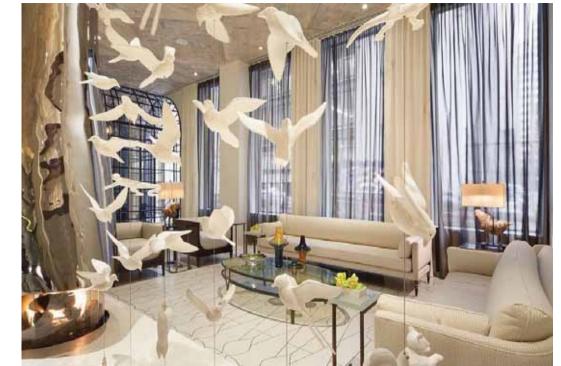

## 7 WTC EXHIBITION

### Lower Manhattan, New York City, USA. Skidmore, Owings and Merrill LLP

The rebuilding effort of Ground Zero has been decelerated and charged with symbolic meaning. The first completed building was the slick 7WTC, commissioned by Larry Silverstein to SOM and finished in 2006. Today 7WTC stands as a symbol for Lower Manhattan, and is waiting alone for its brothers, and in particular for Tower One, also known as the Freedom Tower.

As a part of the titanic effort, on the 25th floor of 7WTC an exhibition space was opened to the public, to showcase the future of the new World Trade Center.