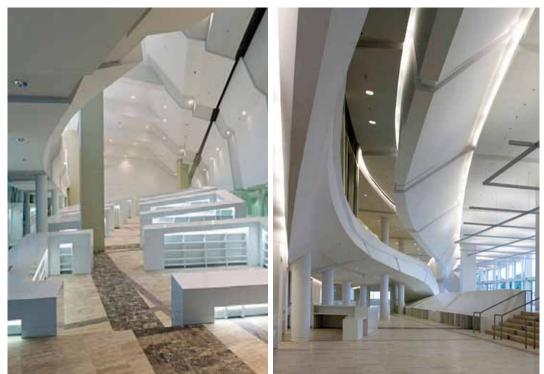

### CITY OF CULTURE OF GALICIA

### Santiago de Compostela, Spain. 1999-2012. EISENMAN ARCHITECTS

On the North West of Spain, in the Celtic land of Galicia, lays the holy tomb of Saint James, which has been since the middle ages the endpoint of the historical pilgrimage to Santiago. Peter Eisenman's Masterpiece lays just a few kilometers away from the one thousand year old Cathedral. The City of the Culture of Galicia is inspired by the old middle age town of Santiago and a scallop's shell, which is the symbol of the ancient pilgrimage. Narrow streets and stone buildings resembling a hill, bring the visitors back into time.

The cultural complex includes two Libraries, two Museums, an Opera House and an Office building. Ivan Pazos was Senior designer for the Library and Opera House working directly under the direction of world famous Architect Peter Eisenman.