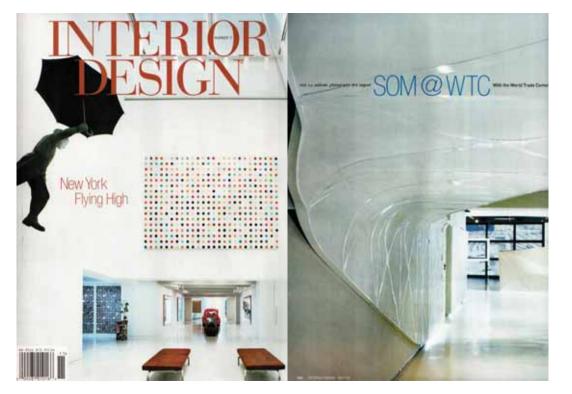

# 7 WTC EXHIBITION

#### LOWER MANHATTAN NEW YORK CITY USA SKIDMORE OWINGS AND MERRILL II.

As leader of the design for the SOM team,we proposed complex curved walls, in order to guide the visitors through the space. The design was generated by 3D software techniques, and fabricated using CNC technology. Every single piece of the design is unique and different to the others.

The project was awarded by Interior Design Magazine as the Best of the year in 2006, and featured in Bruce Willis and Hale Berry's feature film "Perfect Stranger"

Name and Address of the Owner, where the Parket of the Par Name and Address of Address of Address of State of State