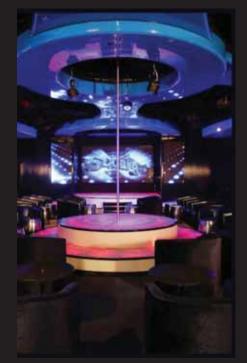

## XO CLUB & LOUNGE

#### Itaewon, Seoul, South Korea. Ivan Pazos PLLO

The Firm was responsible for the new hottest venue in Itaewon, the; XO Club. Located in the epicenter of Itaewon, where the trendy people has move for nightlife indulgency. XO Club, caters a trendy, crazy and sophisticated crowd of partygoers. The Club features a colosseo-like amphiteater, that serves as a stage and dance floor. Statues of contemporary Venuses, the Roman Godess of love adorn the pillars, creating and experience inspired in Kubrick's Masteroiece "Eyes Wide Shut"