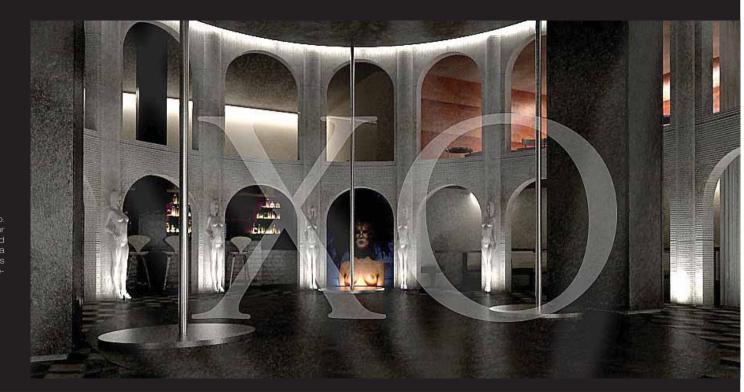

## XO CLUB & LOUNGE

#### Itaewon, Seoul, South Korea. Ivan Pazos PLLO

The Firm was responsible for the new hottest venue in Itaewon, the; XO Club. Located in the epicenter of Itaewon, where the trendy people has move for nightlife indulgency. XO Club, caters a trendy, crazy and sophisticated crowd of partygoers. The Club features a colosseo-like amphiteater, that serves as a stage and dance floor. Statues of contemporary Venuses, the Roman Godess of love adorn the pillars, creating and experience inspired in Kubrick's Masteroiece "Eyes Wide Shut"