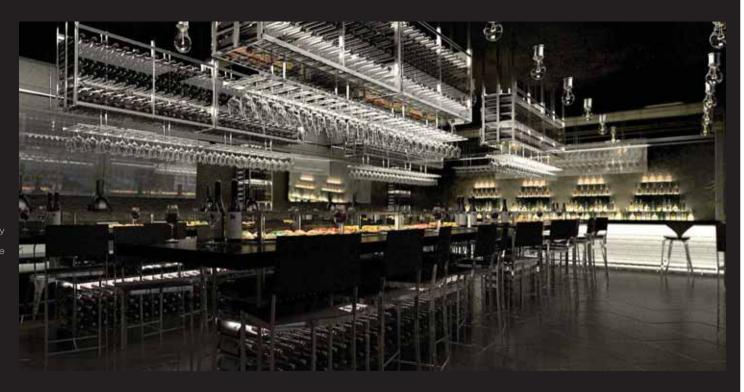

# **SCORES** CLUB

The firm has an expertise in entretaintment and nightlife venues. We are responsible for the Design of the soon to open new nightlife spot in Seoul, the XO Club, incluiding a Coliseum-like dance floor and a bar for mingle and fliring a part of this effort an Italian inspired restaurant, the hottest Tratoria of Seoul Ivan Pazos has also collaborated with ICrave one of the world top designers for nightlife spots for the Blue Velvet Club, and Scores Club in Atlantic City, NJ.

# BLUE VELVET CLUB

Jersey City, NJ, USA, 2012. Ivan Pazos PLLC + iCrave

The Blue Velvet Club is the product of a collaboration between Ivan Pazos Architect PLLC and award winning Design firm ICrave, knowing for their interiors for clubs and restaurant in Manhattan and other trendy locations.

## XO CLUB & LOUNGE

#### Itaewon, Seoul, South Korea. Ivan Pazos PLLO

The Firm was responsible for the new hottest venue in Itaewon, the; XO Club. Located in the epicenter of Itaewon, where the trendy people has move for nightlife indulgency. XO Club, caters a trendy, crazy and sophisticated crowd of partygoers. The Club features a colosseo-like amphiteater, that serves as a stage and dance floor. Statues of contemporary Venuses, the Roman Godess of love adorn the pillars, creating and experience inspired in Kubrick's Masteroiece "Eyes Wide Shut"