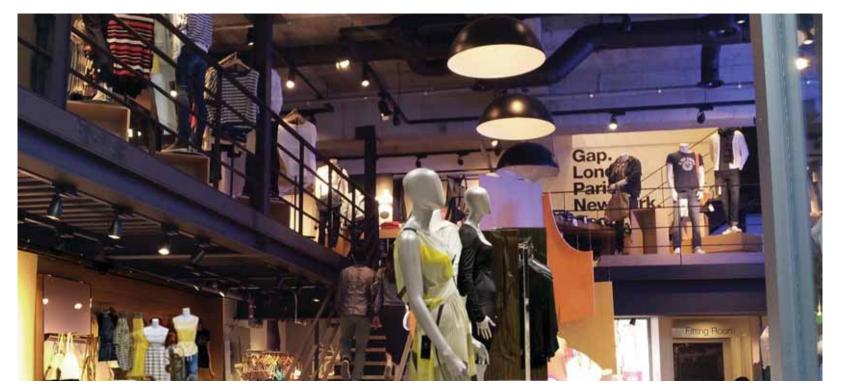

## GAP RETAIL

### Hongdae district, Seoul, South Korea. Ivan Pazos PLLC

Originally Designed as the Flagship Store of Bee House, the space was reconverted into a GAP store, however instead of following the GAP design guidelines, most of the original Bee House flagship store design features were left in place, with new furniture and branding items. A fresh look for GAP in Seoul.