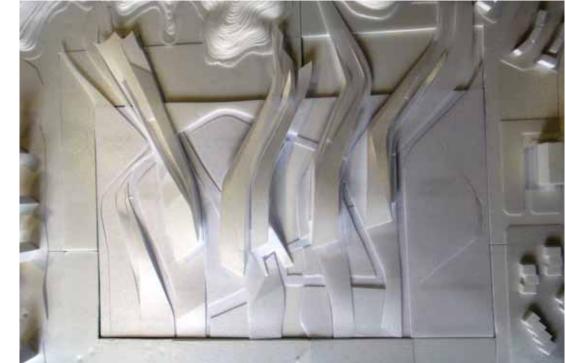

### Santiago de Compostela, Spain. 1999-2012. EISENMAN ARCHITECTS

On the North West of Spain, in the Celtic land of Galicia, lays the holy tomb of Saint James, which has been since the middle ages the endpoint of the historical pilgrimage to Santiago. Peter Eisenman's Masterpiece lays just a few kilometers away from the one thousand year old Cathedral. The City of the Culture of Galicia is inspired by the old middle age town of Santiago and a scallop's shell, which is the symbol of the ancient pilgrimage. Narrow streets and stone buildings resembling a hill, bring the visitors back into time.

The cultural complex includes two Libraries, two Museums, an Opera House and an Office building. Ivan Pazos was Senior designer for the Library and Opera House working directly under the direction of world famous Architect Peter Eisenman.