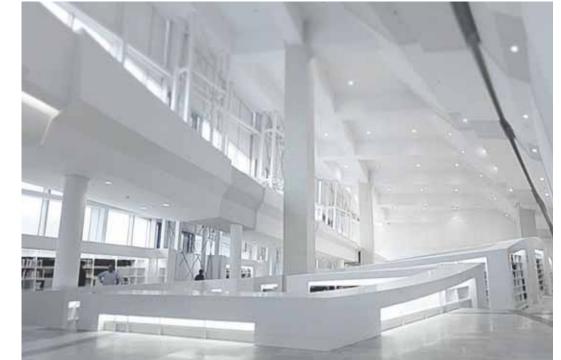

### CITY OF CULTURE OF GALICIA

### Santiago de Compostela, Spain. 1999-2012. EISENMAN ARCHITECTS

On the North West of Spain, in the Celtic land of Galicia, lays the holy tomb of Saint James, which has been since the middle ages the endpoint of the historical pilgrimage to Santiago. Peter Eisenman's Masterpiece lays just a few kilometers away from the one thousand year old Cathedral. The City of the Culture of Galicia is inspired by the old middle age town of Santiago and a scallop's shell, which is the symbol of the ancient pilgrimage. Narrow streets and stone buildings resembling a hill, bring the visitors back into time.

The cultural complex includes two Libraries, two Museums, an Opera House and an Office building. Ivan Pazos was Senior designer for the Library and Opera House working directly under the direction of world famous Architect Peter Eisenman.