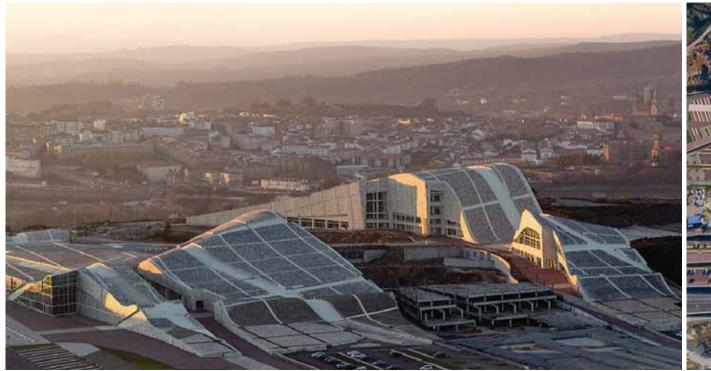

### CITY OF CULTURE OF GALICIA

### Santiago de Compostela, Spain. 1999-2012. EISENMAN ARCHITECTS

On the North West of Spain, in the Celtic land of Galicia, lays the holy tomb of Saint James, which has been since the middle ages the endpoint of the historical pilgrimage to Santiago. Peter Eisenman's Masterpiece lays just a few kilometers away from the one thousand year old Cathedral. The City of the Culture of Galicia is inspired by the old middle age town of Santiago and a scallop's shell, which is the symbol of the ancient pilgrimage. Narrow streets and stone buildings resembling a hill, bring the visitors back into time.

The cultural complex includes two Libraries, two Museums, an Opera House and an Office building. Ivan Pazos was Senior designer for the Library and Opera House working directly under the direction of world famous Architect Peter Eisenman.