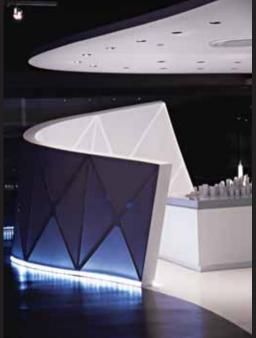

# 7 WTC EXHIBITION

#### LOWER MANHATTAN NEW YORK CITY USA SKIDMORE OWINGS AND MERRILL II.

As leader of the design for the SOM team,we proposed complex curved walls, in order to guide the visitors through the space. The design was generated by 3D software techniques, and fabricated using CNC technology. Every single piece of the design is unique and different to the others.

The project was awarded by Interior Design Magazine as the Best of the year in 2006, and featured in Bruce Willis and Hale Berry's feature film "Perfect Stranger"

Name and Address of the Owner, where the Parket of the Par Name and Address of Address of Address of State of State