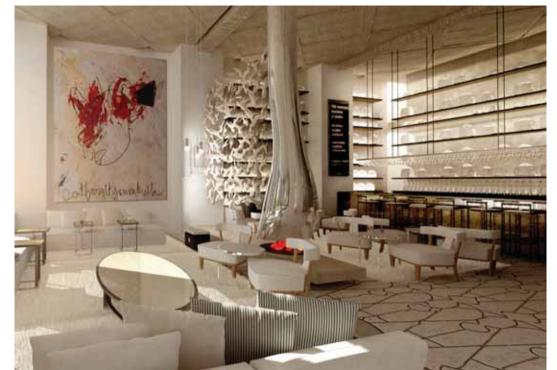

# **DIFFA** DINNING BY DESIGN

New York, USA. 2005/2006/2008/2009. Skidmore, Owings and Merrill LLP

Fashion meets design in Manhattan at DBD, for an annual fundraising event organized by DIFFA for AIDS. New York's most renowned designers collaborate to create incredible dining experinces for this event. Elegant, exuberant and innovative spaces are accompanied by music, cheese and wine; this sophisticated perfection never fails to attract a trendy crowd. Profits from the dinners, cooktail parties and exhibits are donated to the fight against AIDS. We have participated for 3 years designing dining environments for SOM, and even proposed a 4th one. Using thin surfaces and complex geometry that wraps and frames the dining space, we present an experience itself.