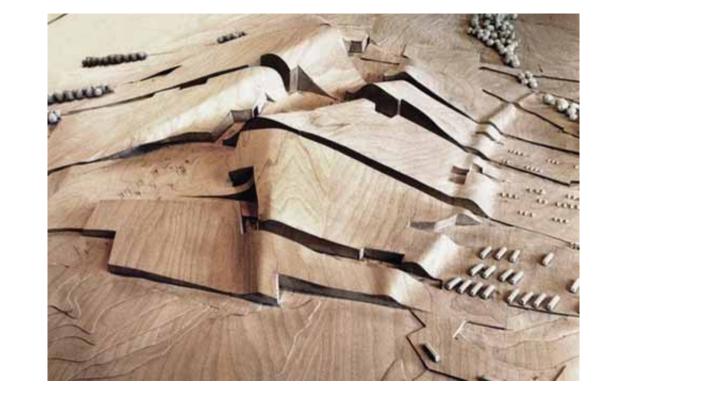

### Santiago de Compostela, Spain. 1999-2012. EISENMAN ARCHITECTS

On the North West of Spain, in the Celtic land of Galicia, lays the holy tomb of Saint James, which has been since the middle ages the endpoint of the historical pilgrimage to Santiago. Peter Eisenman's Masterpiece lays just a few kilometers away from the one thousand year old Cathedral. The City of the Culture of Galicia is inspired by the old middle age town of Santiago and a scallop's shell, which is the symbol of the ancient pilgrimage. Narrow streets and stone buildings resembling a hill, bring the visitors back into time.

The cultural complex includes two Libraries, two Museums, an Opera House and an Office building. Ivan Pazos was Senior designer for the Library and Opera House working directly under the direction of world famous Architect Peter Eisenman.