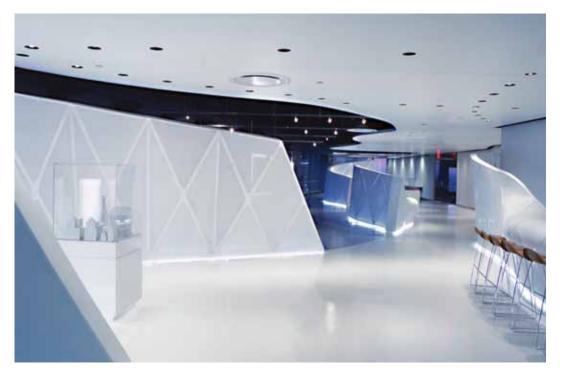

# 7 WTC EXHIBITION

#### LOWER MANHATTAN NEW YORK CITY USA SKIDMORE OWINGS AND MERRILL II.

As leader of the design for the SOM team,we proposed complex curved walls, in order to guide the visitors through the space. The design was generated by 3D software techniques, and fabricated using CNC technology. Every single piece of the design is unique and different to the others.

The project was awarded by Interior Design Magazine as the Best of the year in 2006, and featured in Bruce Willis and Hale Berry's feature film "Perfect Stranger"

Name and Address of the Owner, where the Parket of the Par Name and Address of Address of Address of State of State

## 7 WTC EXHIBITION

### Lower Manhattan, New York City, USA. Skidmore, Owings and Merrill LLP

The rebuilding effort of Ground Zero has been decelerated and charged with symbolic meaning. The first completed building was the slick 7WTC, commissioned by Larry Silverstein to SOM and finished in 2006. Today 7WTC stands as a symbol for Lower Manhattan, and is waiting alone for its brothers, and in particular for Tower One, also known as the Freedom Tower.

As a part of the titanic effort, on the 25th floor of 7WTC an exhibition space was opened to the public, to showcase the future of the new World Trade Center.