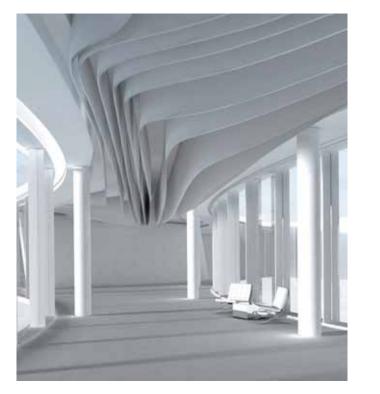

### CITY OF CULTURE OF GALICIA

### Santiago de Compostela, Spain. 1999-2012. EISENMAN ARCHITECTS

On the North West of Spain, in the Celtic land of Galicia, lays the holy tomb of Saint James, which has been since the middle ages the endpoint of the historical pilgrimage to Santiago. Peter Eisenman's Masterpiece lays just a few kilometers away from the one thousand year old Cathedral. The City of the Culture of Galicia is inspired by the old middle age town of Santiago and a scallop's shell, which is the symbol of the ancient pilgrimage. Narrow streets and stone buildings resembling a hill, bring the visitors back into time.

The cultural complex includes two Libraries, two Museums, an Opera House and an Office building. Ivan Pazos was Senior designer for the Library and Opera House working directly under the direction of world famous Architect Peter Eisenman.