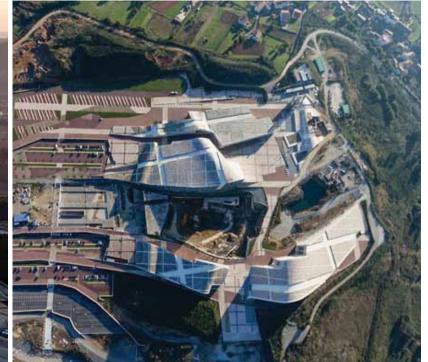

### CITY OF CULTURE OF GALICIA

### Santiago de Compostela, Spain. 1999-2012. EISENMAN ARCHITECTS

On the North West of Spain, in the Celtic land of Galicia, lays the holy tomb of Saint James, which has been since the middle ages the endpoint of the historical pilgrimage to Santiago. Peter Eisenman's Masterpiece lays just a few kilometers away from the one thousand year old Cathedral. The City of the Culture of Galicia is inspired by the old middle age town of Santiago and a scallop's shell, which is the symbol of the ancient pilgrimage. Narrow streets and stone buildings resembling a hill, bring the visitors back into time.

The cultural complex includes two Libraries, two Museums, an Opera House and an Office building. Ivan Pazos was Senior designer for the Library and Opera House working directly under the direction of world famous Architect Peter Eisenman.