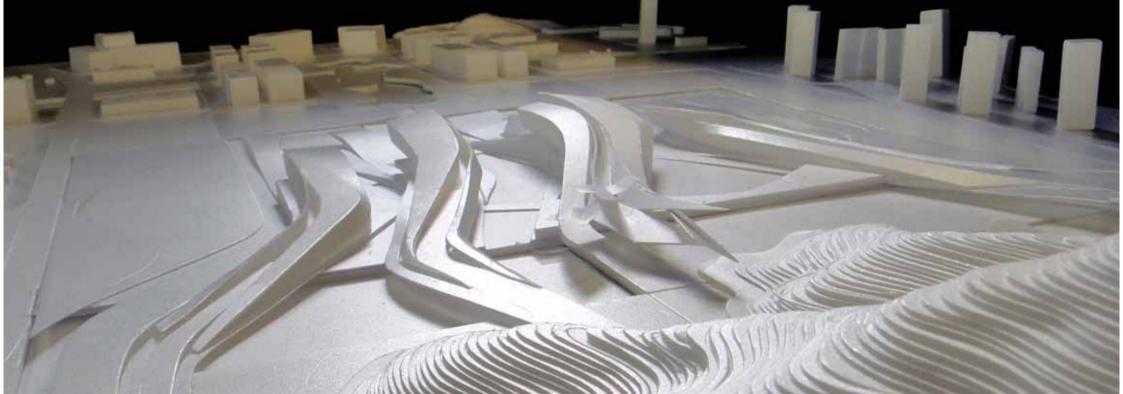

### Santiago de Compostela, Spain. 1999-2012. EISENMAN ARCHITECTS

On the North West of Spain, in the Celtic land of Galicia, lays the holy tomb of Saint James, which has been since the middle ages the endpoint of the historical pilgrimage to Santiago. Peter Eisenman's Masterpiece lays just a few kilometers away from the one thousand year old Cathedral. The City of the Culture of Galicia is inspired by the old middle age town of Santiago and a scallop's shell, which is the symbol of the ancient pilgrimage. Narrow streets and stone buildings resembling a hill, bring the visitors back into time.

The cultural complex includes two Libraries, two Museums, an Opera House and an Office building. Ivan Pazos was Senior designer for the Library and Opera House working directly under the direction of world famous Architect Peter Eisenman.