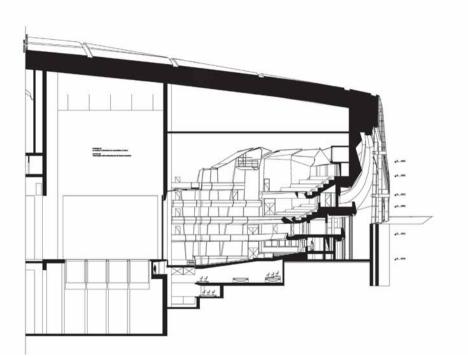

### Santiago de Compostela, Spain. 1999-2012. EISENMAN ARCHITECTS

On the North West of Spain, in the Celtic land of Galicia, lays the holy tomb of Saint James, which has been since the middle ages the endpoint of the historical pilgrimage to Santiago. Peter Eisenman's Masterpiece lays just a few kilometers away from the one thousand year old Cathedral. The City of the Culture of Galicia is inspired by the old middle age town of Santiago and a scallop's shell, which is the symbol of the ancient pilgrimage. Narrow streets and stone buildings resembling a hill, bring the visitors back into time.

The cultural complex includes two Libraries, two Museums, an Opera House and an Office building. Ivan Pazos was Senior designer for the Library and Opera House working directly under the direction of world famous Architect Peter Eisenman.