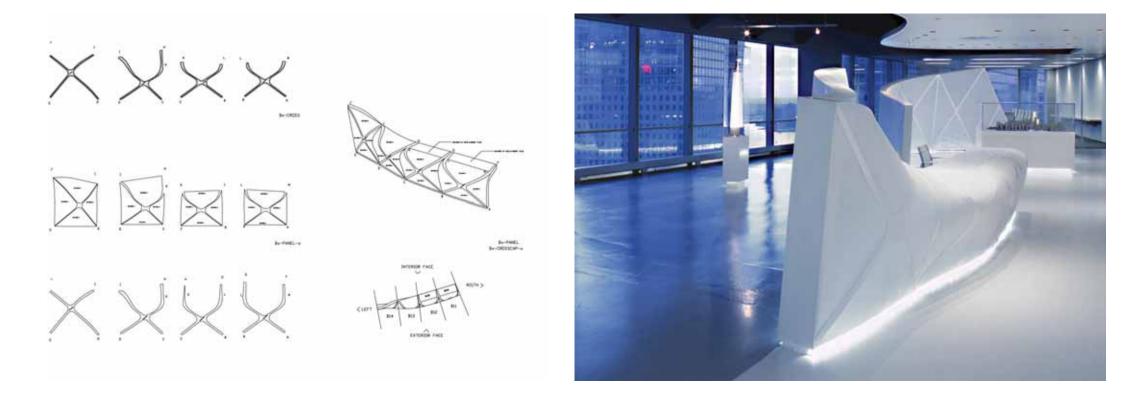

# 7 WTC EXHIBITION

#### LOWER MANHATTAN NEW YORK CITY USA SKIDMORE OWINGS AND MERRILL II.

As leader of the design for the SOM team,we proposed complex curved walls, in order to guide the visitors through the space. The design was generated by 3D software techniques, and fabricated using CNC technology. Every single piece of the design is unique and different to the others.

The project was awarded by Interior Design Magazine as the Best of the year in 2006, and featured in Bruce Willis and Hale Berry's feature film "Perfect Stranger"

Name and Address of the Owner, where the Parket of the Par Name and Address of Address of Address of State of State

## 7 WTC EXHIBITION

### Lower Manhattan, New York City, USA. Skidmore, Owings and Merrill LLP

The rebuilding effort of Ground Zero has been decelerated and charged with symbolic meaning. The first completed building was the slick 7WTC, commissioned by Larry Silverstein to SOM and finished in 2006. Today 7WTC stands as a symbol for Lower Manhattan, and is waiting alone for its brothers, and in particular for Tower One, also known as the Freedom Tower.

As a part of the titanic effort, on the 25th floor of 7WTC an exhibition space was opened to the public, to showcase the future of the new World Trade Center.