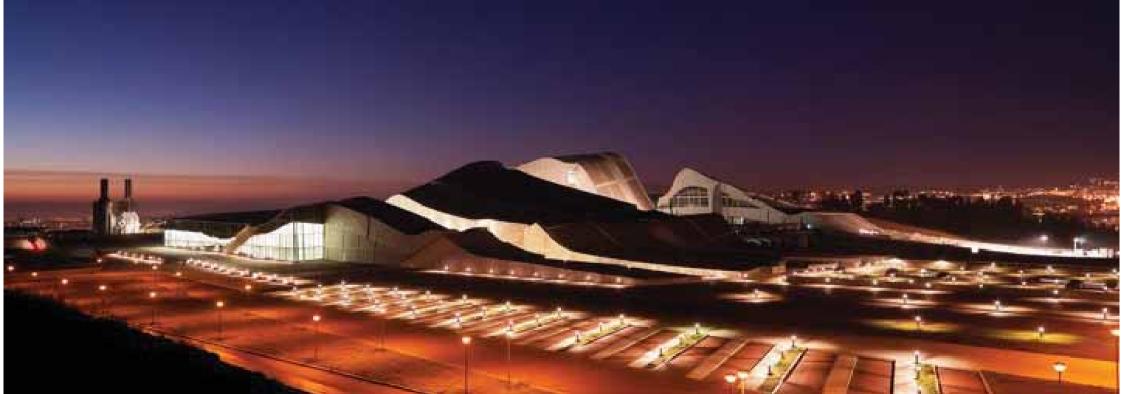

### Santiago de Compostela, Spain. 1999-2012. EISENMAN ARCHITECTS

On the North West of Spain, in the Celtic land of Galicia, lays the holy tomb of Saint James, which has been since the middle ages the endpoint of the historical pilgrimage to Santiago. Peter Eisenman's Masterpiece lays just a few kilometers away from the one thousand year old Cathedral. The City of the Culture of Galicia is inspired by the old middle age town of Santiago and a scallop's shell, which is the symbol of the ancient pilgrimage. Narrow streets and stone buildings resembling a hill, bring the visitors back into time.

The cultural complex includes two Libraries, two Museums, an Opera House and an Office building. Ivan Pazos was Senior designer for the Library and Opera House working directly under the direction of world famous Architect Peter Eisenman.