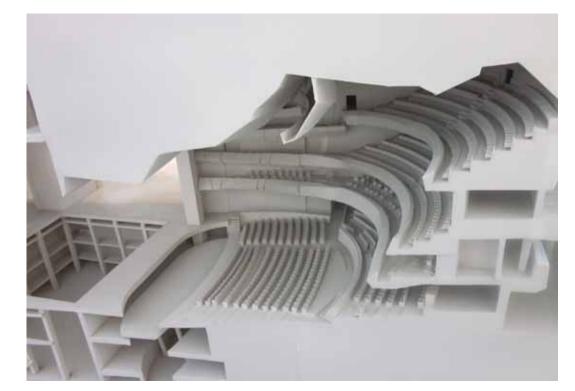

### Santiago de Compostela, Spain. 1999-2012. EISENMAN ARCHITECTS

On the North West of Spain, in the Celtic land of Galicia, lays the holy tomb of Saint James, which has been since the middle ages the endpoint of the historical pilgrimage to Santiago. Peter Eisenman's Masterpiece lays just a few kilometers away from the one thousand year old Cathedral. The City of the Culture of Galicia is inspired by the old middle age town of Santiago and a scallop's shell, which is the symbol of the ancient pilgrimage. Narrow streets and stone buildings resembling a hill, bring the visitors back into time.

The cultural complex includes two Libraries, two Museums, an Opera House and an Office building. Ivan Pazos was Senior designer for the Library and Opera House working directly under the direction of world famous Architect Peter Eisenman.