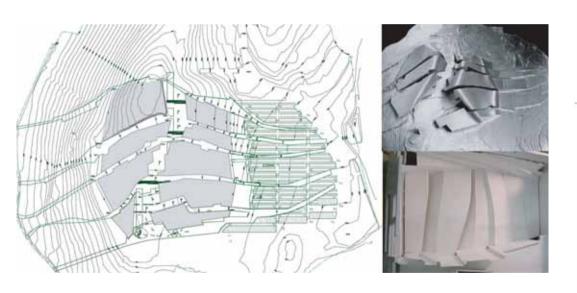

### Santiago de Compostela, Spain. 1999-2012. EISENMAN ARCHITECTS

On the North West of Spain, in the Celtic land of Galicia, lays the holy tomb of Saint James, which has been since the middle ages the endpoint of the historical pilgrimage to Santiago. Peter Eisenman's Masterpiece lays just a few kilometers away from the one thousand year old Cathedral. The City of the Culture of Galicia is inspired by the old middle age town of Santiago and a scallop's shell, which is the symbol of the ancient pilgrimage. Narrow streets and stone buildings resembling a hill, bring the visitors back into time.

The cultural complex includes two Libraries, two Museums, an Opera House and an Office building. Ivan Pazos was Senior designer for the Library and Opera House working directly under the direction of world famous Architect Peter Eisenman.