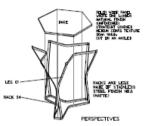

### **BEE HOUSE** RETAIL

### Hongdae district, Seoul, South Korea. Ivan Pazos PLLC

Hongkik University district, also known as Hongdae is the Hip party area for Seoul's youngsters. Bee House is a relatively new fashion brand that targets hip and rebel school kids. The choice of Hongdae for their first Flagship store seemed ideal. We were commissioned to design a casual retail space, by using unfinished materials in order to create an almost transitory place. The result is a warehouse looking space filled with hexagonal furniture elements, which are based on Bee House's Logo and brand identity. The curves and angles add sophistication to the design, acting as an attractor. A new Urban Bazaar for Seoul's youngsters.