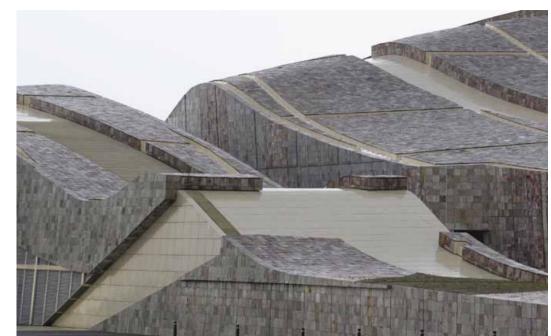

### Santiago de Compostela, Spain. 1999-2012. EISENMAN ARCHITECTS

On the North West of Spain, in the Celtic land of Galicia, lays the holy tomb of Saint James, which has been since the middle ages the endpoint of the historical pilgrimage to Santiago. Peter Eisenman's Masterpiece lays just a few kilometers away from the one thousand year old Cathedral. The City of the Culture of Galicia is inspired by the old middle age town of Santiago and a scallop's shell, which is the symbol of the ancient pilgrimage. Narrow streets and stone buildings resembling a hill, bring the visitors back into time.

The cultural complex includes two Libraries, two Museums, an Opera House and an Office building. Ivan Pazos was Senior designer for the Library and Opera House working directly under the direction of world famous Architect Peter Eisenman.