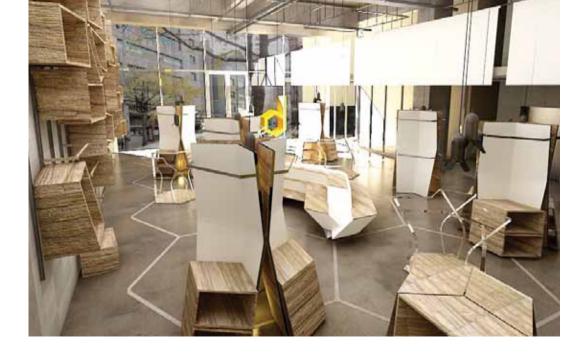

### **BEE HOUSE** RETAIL

### Hongdae district, Seoul, South Korea. Ivan Pazos PLLC

Hongkik University district, also known as Hongdae is the Hip party area for Seoul's youngsters. Bee House is a relatively new fashion brand that targets hip and rebel school kids. The choice of Hongdae for their first Flagship store seemed ideal. We were commissioned to design a casual retail space, by using unfinished materials in order to create an almost transitory place. The result is a warehouse looking space filled with hexagonal furniture elements, which are based on Bee House's Logo and brand identity. The curves and angles add sophistication to the design, acting as an attractor. A new Urban Bazaar for Seoul's youngsters.