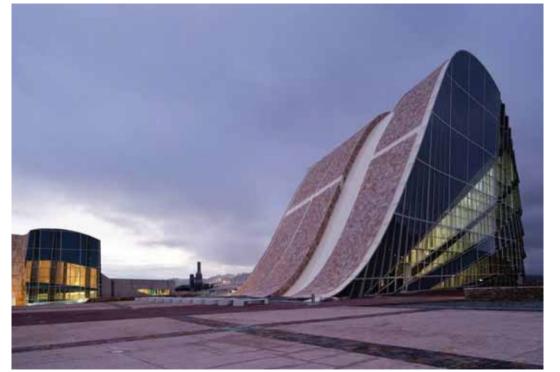

### Santiago de Compostela, Spain. 1999-2012. EISENMAN ARCHITECTS

On the North West of Spain, in the Celtic land of Galicia, lays the holy tomb of Saint James, which has been since the middle ages the endpoint of the historical pilgrimage to Santiago. Peter Eisenman's Masterpiece lays just a few kilometers away from the one thousand year old Cathedral. The City of the Culture of Galicia is inspired by the old middle age town of Santiago and a scallop's shell, which is the symbol of the ancient pilgrimage. Narrow streets and stone buildings resembling a hill, bring the visitors back into time.

The cultural complex includes two Libraries, two Museums, an Opera House and an Office building. Ivan Pazos was Senior designer for the Library and Opera House working directly under the direction of world famous Architect Peter Eisenman.