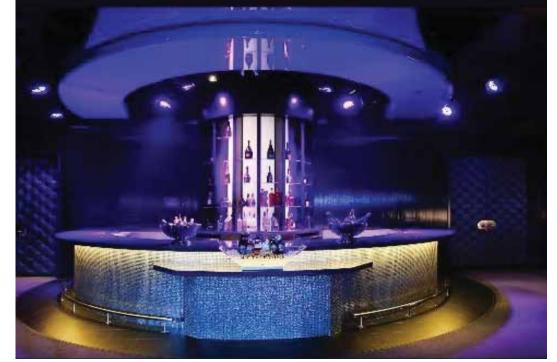

## XO CLUB & LOUNGE

#### Itaewon, Seoul, South Korea. Ivan Pazos PLLO

The Firm was responsible for the new hottest venue in Itaewon, the; XO Club. Located in the epicenter of Itaewon, where the trendy people has move for nightlife indulgency. XO Club, caters a trendy, crazy and sophisticated crowd of partygoers. The Club features a colosseo-like amphiteater, that serves as a stage and dance floor. Statues of contemporary Venuses, the Roman Godess of love adorn the pillars, creating and experience inspired in Kubrick's Masteroiece "Eyes Wide Shut"