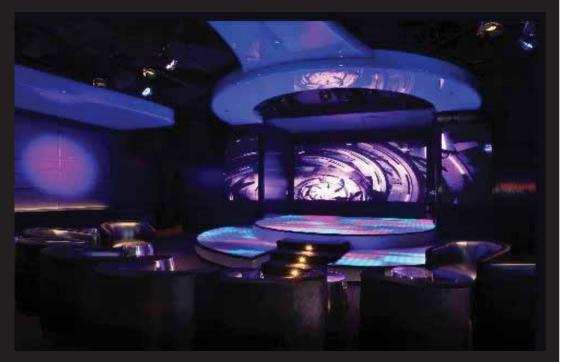

## XO CLUB & LOUNGE

#### Itaewon, Seoul, South Korea. Ivan Pazos PLLO

The Firm was responsible for the new hottest venue in Itaewon, the; XO Club. Located in the epicenter of Itaewon, where the trendy people has move for nightlife indulgency. XO Club, caters a trendy, crazy and sophisticated crowd of partygoers. The Club features a colosseo-like amphiteater, that serves as a stage and dance floor. Statues of contemporary Venuses, the Roman Godess of love adorn the pillars, creating and experience inspired in Kubrick's Masteroiece "Eyes Wide Shut"