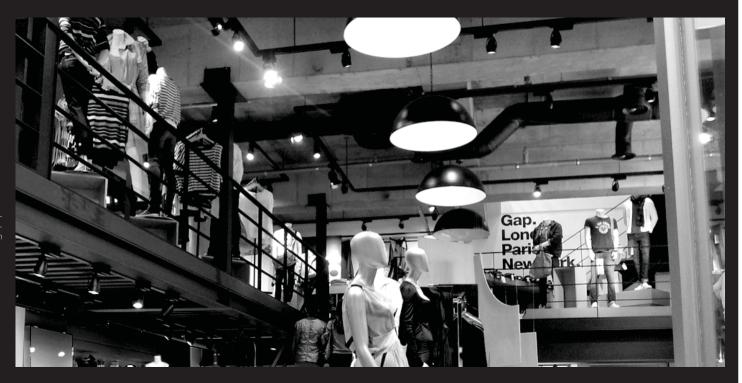

## GAP RETAIL

### Hongdae district, Seoul, South Korea. Ivan Pazos PLLC

Originally Designed as the Flagship Store of Bee House, the space was reconverted into a GAP store, however instead of following the GAP design guidelines, most of the original Bee House flagship store design features were left in place, with new furniture and branding items. A fresh look for GAP in Seoul.