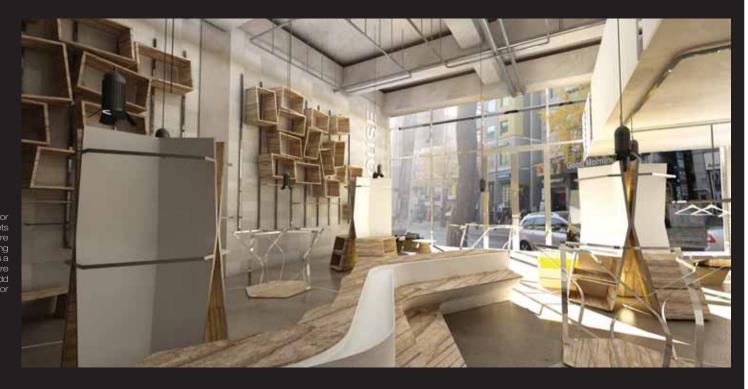

### **BEE HOUSE** RETAIL

### Hongdae district, Seoul, South Korea. Ivan Pazos PLLC

Hongkik University district, also known as Hongdae is the Hip party area for Seoul's youngsters. Bee House is a relatively new fashion brand that targets hip and rebel school kids. The choice of Hongdae for their first Flagship store seemed ideal. We were commissioned to design a casual retail space, by using unfinished materials in order to create an almost transitory place. The result is a warehouse looking space filled with hexagonal furniture elements, which are based on Bee House's Logo and brand identity. The curves and angles add sophistication to the design, acting as an attractor. A new Urban Bazaar for Seoul's youngsters.