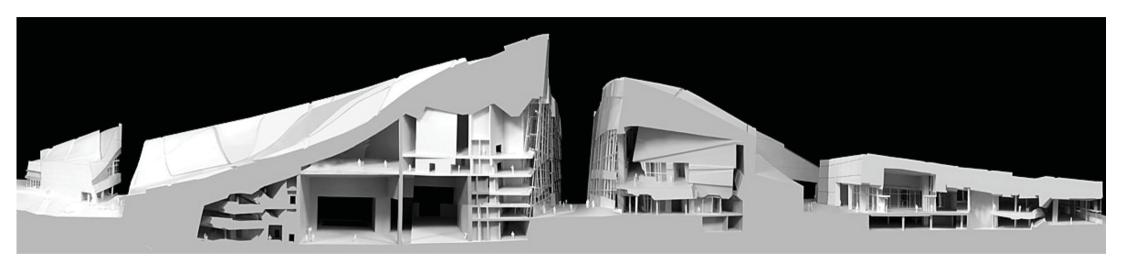

### Santiago de Compostela, Spain. 1999-2012. EISENMAN ARCHITECTS

On the North West of Spain, in the Celtic land of Galicia, lays the holy tomb of Saint James, which has been since the middle ages the endpoint of the historical pilgrimage to Santiago. Peter Eisenman's Masterpiece lays just a few kilometers away from the one thousand year old Cathedral. The City of the Culture of Galicia is inspired by the old middle age town of Santiago and a scallop's shell, which is the symbol of the ancient pilgrimage. Narrow streets and stone buildings resembling a hill, bring the visitors back into time.

The cultural complex includes two Libraries, two Museums, an Opera House and an Office building. Ivan Pazos was Senior designer for the Library and Opera House working directly under the direction of world famous Architect Peter Eisenman.