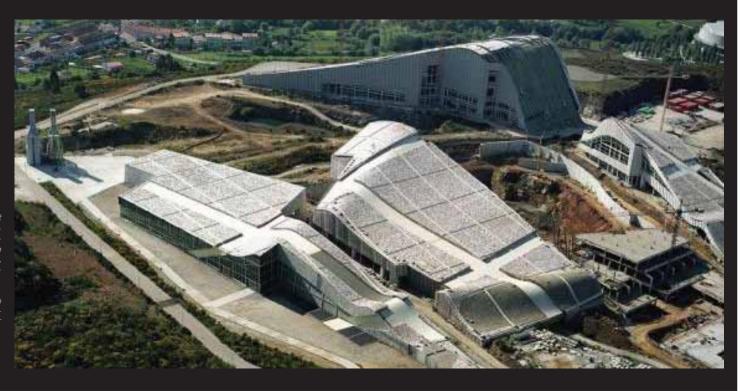

### Santiago de Compostela, Spain. 1999-2012. EISENMAN ARCHITECTS

On the North West of Spain, in the Celtic land of Galicia, lays the holy tomb of Saint James, which has been since the middle ages the endpoint of the historical pilgrimage to Santiago. Peter Eisenman's Masterpiece lays just a few kilometers away from the one thousand year old Cathedral. The City of the Culture of Galicia is inspired by the old middle age town of Santiago and a scallop's shell, which is the symbol of the ancient pilgrimage. Narrow streets and stone buildings resembling a hill, bring the visitors back into time.

The cultural complex includes two Libraries, two Museums, an Opera House and an Office building. Ivan Pazos was Senior designer for the Library and Opera House working directly under the direction of world famous Architect Peter Eisenman.