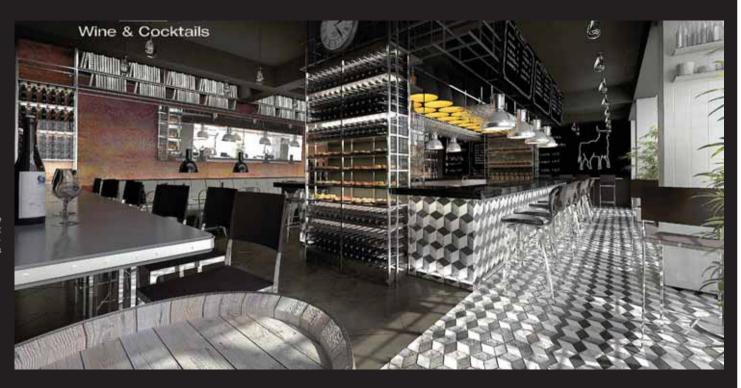

# TOMAHAWK & CHAMPAGNE

London, UK, Ivan Pazos Architec

Tomahawk rib steaks and Champagne blend on this exclusive venue in the center of London.

A safe heaven for the dangerously trendy.