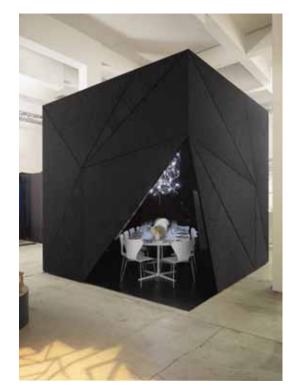

# **DIFFA** DINNING BY DESIGN

New York, USA. 2005/2006/2008/2009. Skidmore, Owings and Merrill LLP

Fashion meets design in Manhattan at DBD, for an annual fundraising event organized by DIFFA for AIDS. New York's most renowned designers collaborate to create incredible dining experinces for this event. Elegant, exuberant and innovative spaces are accompanied by music, cheese and wine; this sophisticated perfection never fails to attract a trendy crowd. Profits from the dinners, cooktail parties and exhibits are donated to the fight against AIDS. We have participated for 3 years designing dining environments for SOM, and even proposed a 4th one. Using thin surfaces and complex geometry that wraps and frames the dining space, we present an experience itself.